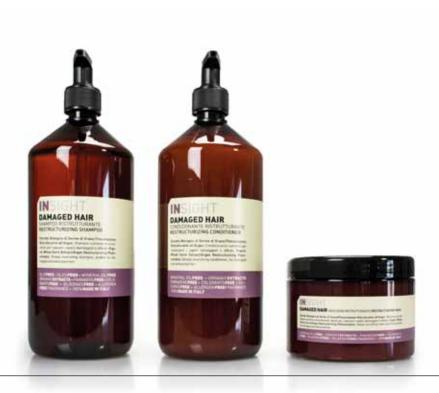

# DAMAGED HAIR

TO RESTORE THEIR SHINE AND VITALITY, ELEY LABORATORIES HAVE CREATED A SPECIFIC LINE OF INTENSIVE RESTORATIVE TREATMENTS. Harsh chemical treatments, colors, seasonal changes and elevated temperatures are factors that can damage the hair, leaving it brittle, dry, dull and lifeless.

## RESTRUCTURIZING **SHAMPOO**

Shampoo for a repairing action. Thanks to its formula with nourishing active ingredients,it smooths the hair fiber intensifying its brightness. Strengthens the hair bulb. Gives brightness, elasticity and volume.

## RESTRUCTURIZING CONDITIONER

The special formula of this conditioner, rich in vitamins and fatty acids, envelops the hair fiber and helps to protect the hair. It nourishes deep down and leaves the hair glossy and shiny. The result is a silky and healthy-looking hair.

## RESTRUCTURIZING **MASK**

Mask developed for revitalizing damaged and brittle hair.
Thanks to its formula rich in fatty acids and vitamins, is able to penetrate the hair shaft, repairing it in depth. Rebuilds the hair shaft, making it more strong. The result is a silky and healthy-looking hair.