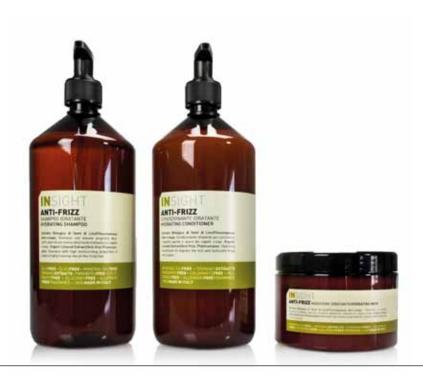

# **ANTI-FRIZZ**

SPECIFIC TREATMENT FOR FRIZZY, DRY AND DIFFICULT TO MANAGE HAIR. The soothing properties of the natural extracts reduce the frizz effect and deeply moisturize the hair fiber. Formulas created to make your hair perfectly smooth and shiny.

## HYDRATING **SHAMPOO**

Shampoo with high moisturizing and detangling properties. From the first application the hair gains a more silky and shiny look.

Size: 500ml - 1000ml

## HYDRATING **CONDITIONER**

Light hydrating conditioner to counteract the appearance of dull and frizzy hair off. The hair is nourished and relaxed.

Size: 500ml - 1000ml

## HYDRATING **MASK**

Intensive hydrating and smoothing treatment for frizzy hair. It ensures a detangling and invigorating effect.