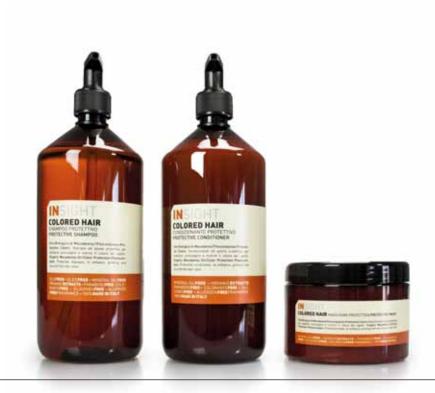

# **COLORED HAIR**

THIS LINE BRIGHTENS AND ENHANCES THE COLOR, REVITALIZING THE HAIR. Thanks to its formula rich of extracts and natural oils, it protects the hair while preserving the brightness of color, which lasts longer and is more resistant to washing.

## PROTECTIVE **SHAMP00**

Shampoo specifically studied for colored hair or with highlights, to protect the hair fiber. Deeply nourishes the hair while protecting and extending the life of the color. The hair looks soft and smooth.

## PROTECTIVE CONDITIONER

It completes the action of the shampoo disentangling the hair without weighing it down. The hair is soft and shiny. It enhances the hair color, protecting its reflections. The hair looks silky and shiny.

## PROTECTIVE **MASK**

Antioxidant and protective hair mask. It protects and prolongs the hair color, enhancing its brightness. Protects the hair fiber from external aggressions and enhances the brightness of the color, which is visibly prolonged.