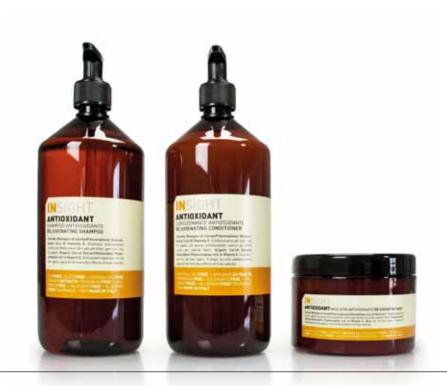

# **ANTIOXIDANT**

A LINE OF PRODUCTS BORN TO MEET THE SPECIFIC NEEDS OF THE HAIR EXPOSED BOTH TO WEATHER AND MECHANICAL STRESS, POLLUTION AND DYES. Contains the Organic Carrot Extract, rich in beta-carotene, which protects the hair from the harmful effects of free radicals.

## REJUVENATING **SHAMP00**

Shampoo suitable for all hair types. Protects the hair fiber against the harmful effects of free radicals. The Beta-carotene protects the hair from pollutants.

Size: 500ml - 1000ml

## REJUVENATING CONDITIONER

The formula of this conditioner is aimed to invigorate and strengthen the hair fiber from the roots, for stronger and more protected hair. Detangles without weighing hair down. It has a restructuring, moisturizing and toning effect.

#### REJUVENATING **MASK**

Thanks to its special formula, this mask gives a deep nourishment and an intense brightness, protecting the hair fiber.

Smooths the hair fiber intensifying its brightness.