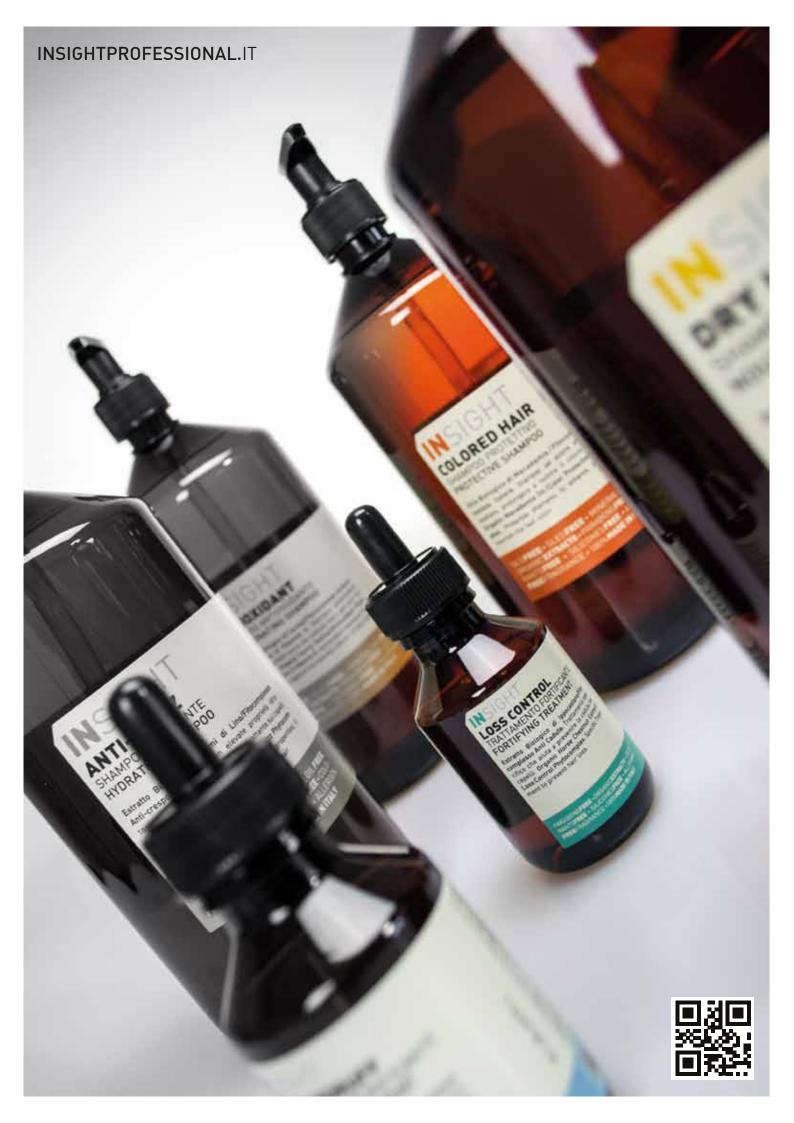

# **ANTIOXIDANT**

A LINE OF PRODUCTS BORN TO MEET THE SPECIFIC NEEDS OF THE HAIR EXPOSED BOTH TO WEATHER AND MECHANICAL STRESS, POLLUTION AND DYES. Contains the Organic Carrot Extract, rich in beta-carotene, which protects the hair from the harmful effects of free radicals.

# **COLORED HAIR**

THIS LINE BRIGHTENS AND ENHANCES THE COLOR, REVITALIZING THE HAIR. Thanks to its formula rich of extracts and natural oils, it protects the hair while preserving the brightness of color, which lasts longer and is more resistant to washing.