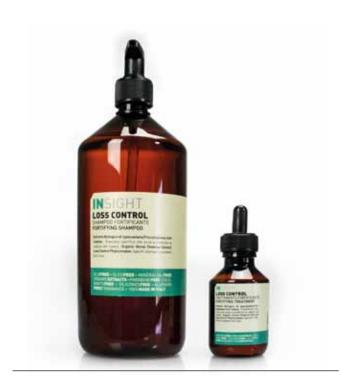

# LOSS CONTROL

Hair loss is a physiological process, which can be reduced through preventive actions. Eley Laboratories have developed an intensive program in two phases, with the aim to reduce and contrast hair loss.

#### **FORTIFYING** SHAMP00

Specific shampoo to prevent hair loss, strengthening the hair. It restores vigor and vitality from the roots up to the tips. It carries out a reinforcing and stimulating action on the hair bulb. It soothes the skin, giving a feeling of freshness.

Size: 500ml - 1000ml

## FORTIFYING TREATMENT

Reinforcing synergic treatment for the hair bulb, to help preventing hair loss. Il stimulates the microcirculation and fortifies the hair fiber. It gives a feeling of freshness to the skin.

Size: 100ml