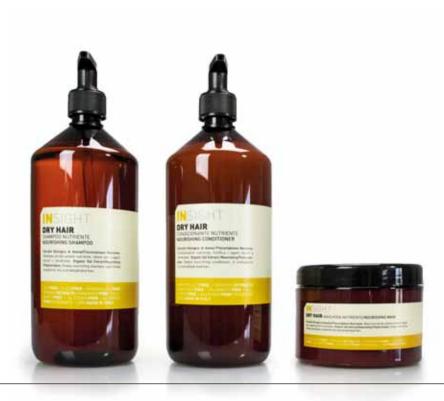

# **DRY HAIR**

A SPECIAL MIX OF INGREDIENTS DESIGNED TO NOURISH DRY AND DULL HAIR, without weighing it down. Revitalizing treatments to strengthen the thin and fragile hair penetrating the capillary material and giving elasticity, volume and softness.

## NOURISHING **SHAMPOO**

Shampoo with nourishing properties. It offers a deep repairing action of the fiber, to get stronger and healthier looking hair. Hair is softer, from the roots to the tips.

Returns elasticity, shine and flexibility to the hair.

## NOURISHING CONDITIONER

Nourishing conditioner designed for dry and dehydrated hair. Gently detangles, nourishes and deeply repairs dry hair. Restores the shine and softness of the hair.

Size: 500ml - 1000ml

#### NOURISHING **MASK**

Mask formulated for dry and dehydrated hair, that from the very first applications appear soft and shiny. It detangles, nourishes and repairs dry hair in depth. It restructures the hair fiber and restores the shine.