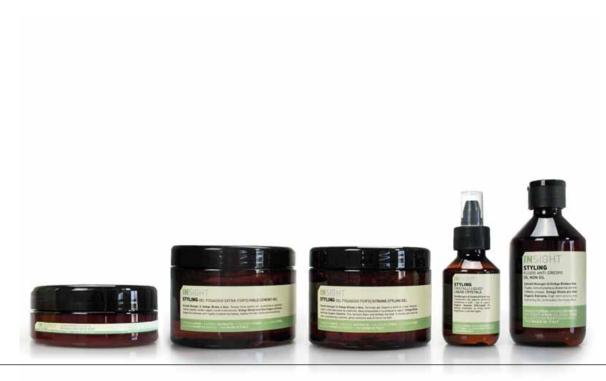

# **STYLING**

THE INSIGHT STYLING LINE ALLOWS TO EXPRESS AND REINVENT THEMSELVES EVERY DAY. Among the range of products you can choose those which best suit your personality and your style. At the same time they protect and moisturize the hair, thanks to the nourishing oils and organic extracts, which give strength and vigor to the hair.

|                                                                                                                           |                                                                                                                    | A Company of the Comp |                                                                                                                                   |                                                                                                                                                                                                                                                                     |
|---------------------------------------------------------------------------------------------------------------------------|--------------------------------------------------------------------------------------------------------------------|--------------------------------------------------------------------------------------------------------------------------------------------------------------------------------------------------------------------------------------------------------------------------------------------------------------------------------------------------------------------------------------------------------------------------------------------------------------------------------------------------------------------------------------------------------------------------------------------------------------------------------------------------------------------------------------------------------------------------------------------------------------------------------------------------------------------------------------------------------------------------------------------------------------------------------------------------------------------------------------------------------------------------------------------------------------------------------------------------------------------------------------------------------------------------------------------------------------------------------------------------------------------------------------------------------------------------------------------------------------------------------------------------------------------------------------------------------------------------------------------------------------------------------------------------------------------------------------------------------------------------------------------------------------------------------------------------------------------------------------------------------------------------------------------------------------------------------------------------------------------------------------------------------------------------------------------------------------------------------------------------------------------------------------------------------------------------------------------------------------------------------|-----------------------------------------------------------------------------------------------------------------------------------|---------------------------------------------------------------------------------------------------------------------------------------------------------------------------------------------------------------------------------------------------------------------|
| STRONG STYLING GEL  Hair gel with a strong hold, for every kind of style. Styles the hair, leaving it hydrated and shiny. | HOLD CEMENT GEL  Hair gel with extra-strong hold, for structured styling. It makes your hair shiny and voluminous. | OIL NON OIL  Modelling fluid to define and shape the hair in a natural and invisible way. Eliminates frizz. It gives volume and elasticity.                                                                                                                                                                                                                                                                                                                                                                                                                                                                                                                                                                                                                                                                                                                                                                                                                                                                                                                                                                                                                                                                                                                                                                                                                                                                                                                                                                                                                                                                                                                                                                                                                                                                                                                                                                                                                                                                                                                                                                                    | MODELLING WAX  Formula for creative styles. Defines and controls to perfection every detail of styling. Apply to wet or dry hair. | LIQUID CRYSTALS  A beauty treatment that leaves the hair more shiny and manageable. Brings brightness and hydration to all types of hair, thanks to its nourishing properties. Protects the hair, making it less sensitive to external aggressions and to humidity. |
| Size: 500ml                                                                                                               | Size: 500ml                                                                                                        | Size: 250ml                                                                                                                                                                                                                                                                                                                                                                                                                                                                                                                                                                                                                                                                                                                                                                                                                                                                                                                                                                                                                                                                                                                                                                                                                                                                                                                                                                                                                                                                                                                                                                                                                                                                                                                                                                                                                                                                                                                                                                                                                                                                                                                    | Size: 150ml                                                                                                                       | Size: 100ml                                                                                                                                                                                                                                                         |