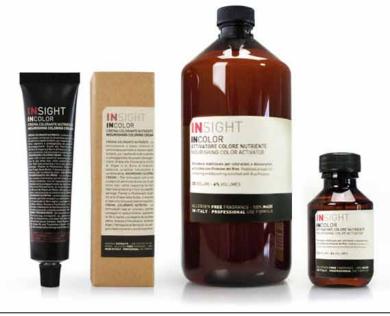

# PHYTOPROTEIC COLORING SYSTEM

INCOLOR IS THE INSIGHT PERMANENT COLORING RANGE. IT'S A HIGH QUALITY COLORING SYSTEM, WHICH GUARANTEES A BRIGHT AND INTENSE COLOR. 50 SHADES AVAILABLE.

## PHYTOPROTEIC COLORING CREAM

Coloring treatment with low content of ammonia. Thanks to its formula enriched with principle actives of natural origin, it guarantees a high conditioning power. 100% coverage of the most difficult gray hair. High duration of the color treatment. Allergen free fragrance.

## NOURISHING COLOR ACTIVATOR

Stabilized activator for colouring and bleaching. It ensures the perfect development of every micropigment, to obtain intense shades. Allergen free fragrance.

Volumes:

20-6%/30/9% - 40/12% Size: 100ml - 1000ml