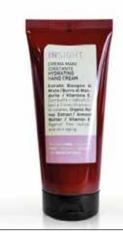

#### HAND CREAM

The antioxidant and nourishing formula of this cream softens and protects chapped, rough and reddened hands. Its rich texture is quickly absorbed, leaving hands soft and perfectly moisturized. Fights free radicals and skin aging. It penetrates easily to protect and regenerate the skin.

Size: 100ml